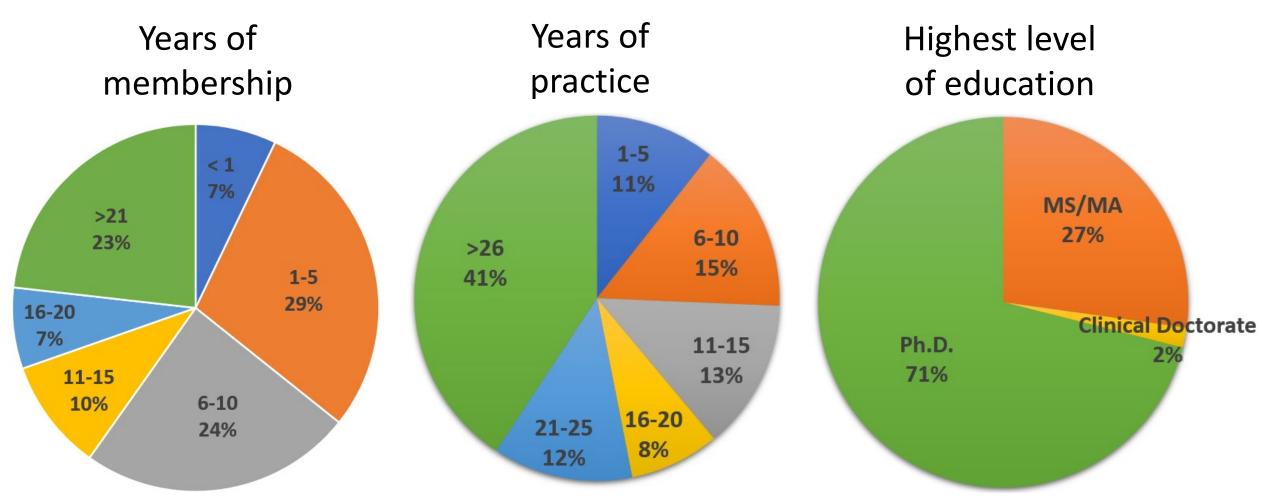

### Member Survey – Who are we?





## Member Survey – What do we do?



#### Member Survey – What populations do we treat?



#### Member Survey – What disorders do we treat?



### Member Survey

- Top benefits of ANCDS
  - Community and networking relationships
  - Continuing education
  - Annual Meeting
  - Resources
  - Board Certification
  - Newsletter

- Suggestions for ANCDS
  - More clinical/practical resources
  - More CEUs
  - More networking opportunities
  - Virtual/hybrid annual meeting option
  - More communication about events and ways to get involved

#### Thank you to everyone who completed our survey!

The winners of our membership survey raffle (Free membership for 2024) were Sarah Schellinger and Sarah Wallace

# Membership Committee

• If you have any questions, please contact Miriam Carroll-Alfano