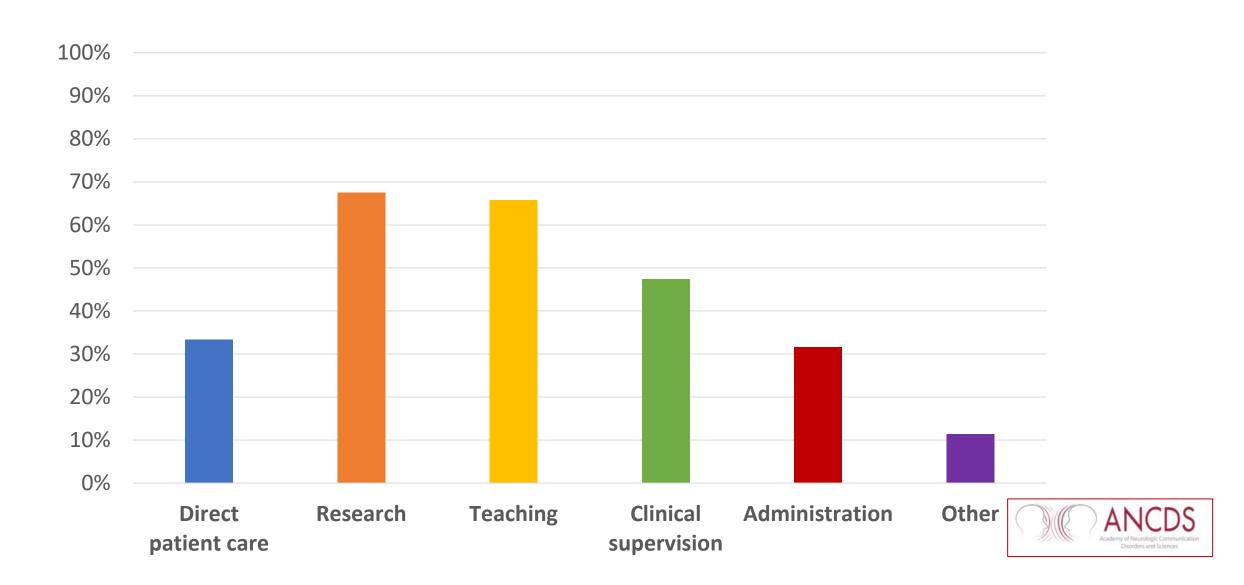

### Member Survey – Who are we?





## Member Survey – What do we do?



#### Member Survey – What populations do we treat?



#### Member Survey – What disorders do we treat?



### Member Survey

- Top benefits of ANCDS
  - Community and networking relationships
  - Continuing education
  - Annual Meeting
  - Resources
  - Board Certification
  - Newsletter

- Suggestions for ANCDS
  - More clinical/practical resources
  - More CEUs
  - More networking opportunities
  - Virtual/hybrid annual meeting option
  - More communication about events and ways to get involved

#### Thank you to everyone who completed our survey!

The winners of our membership survey raffle (Free membership for 2024) were Sarah Schellinger and Sarah Wallace

# Membership Committee

• If you have any questions, please contact Miriam Carroll-Alfano

mcarro@midwestern.edu