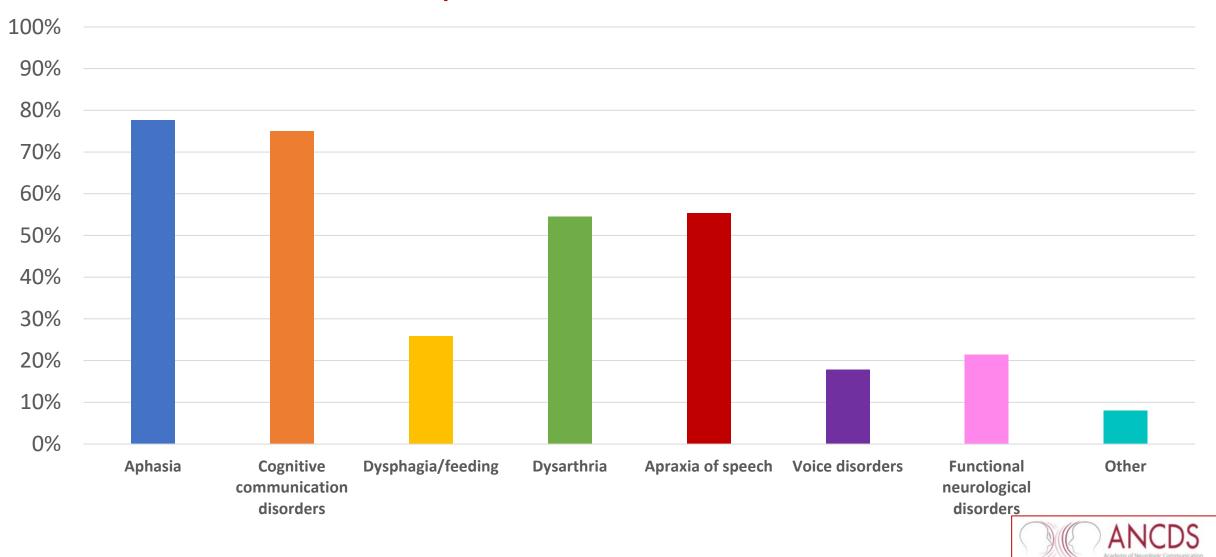

### Member Survey – Who are we?





## Member Survey – What do we do?



#### Member Survey – What populations do we treat?



#### Member Survey – What disorders do we treat?



### Member Survey

- Top benefits of ANCDS
  - Community and networking relationships
  - Continuing education
  - Annual Meeting
  - Resources
  - Board Certification
  - Newsletter

- Suggestions for ANCDS
  - More clinical/practical resources
  - More CEUs
  - More networking opportunities
  - Virtual/hybrid annual meeting option
  - More communication about events and ways to get involved

#### Thank you to everyone who completed our survey!

The winners of our membership survey raffle (Free membership for 2024) were Sarah Schellinger and Sarah Wallace

# Membership Committee

• If you have any questions, please contact Miriam Carroll-Alfano

mcarro@midwestern.edu